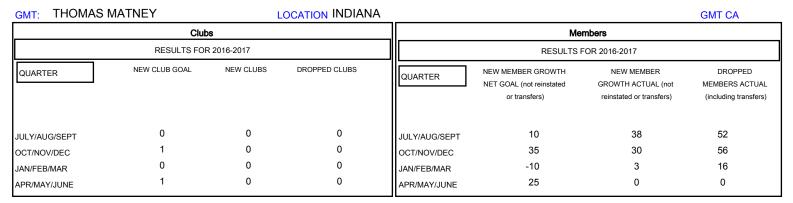

## MONTHLY MEMBERSHIP PROGRESS REPORT

District 25 C

Results as of: 1/31/2017







| DROPPED CLUBS: 0  DROPPED MEMBERS |     | 28 CLUBS OF 57 ADDED 1 OR MORE NEW MEMBERS | GENDER DISTRIE  MALE  FEMALE       | BUTION<br>1,122 (72.76%)<br>420 (27.24%) |     |
|-----------------------------------|-----|--------------------------------------------|------------------------------------|------------------------------------------|-----|
| DECEASED                          | 13  | CLICK HERE FOR CUMULATIVE MEMBERSHIP DATA  | TOTAL FAMILY UNIT MEMBERS          |                                          | 372 |
| CLUB CANCELLED                    | 0   |                                            | FAMILY MEMBERS PAYING HALF 19 DUES |                                          | 400 |
| OTHER                             | 111 |                                            |