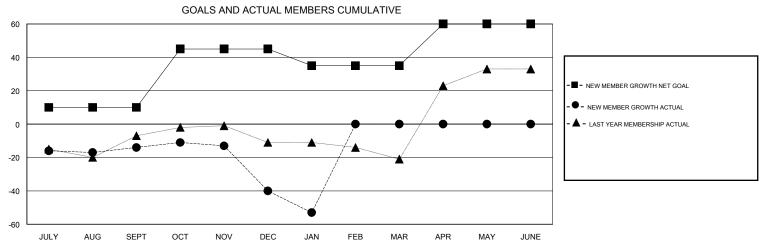

## MONTHLY MEMBERSHIP PROGRESS REPORT

District 25 C

Results as of: 1/31/2017







| DROPPED CLUBS: 0  DROPPED MEMBERS |     | 28 CLUBS OF 57 ADDED 1 OR MORE NEW MEMBERS | GENDER DISTRIE  MALE  FEMALE       | BUTION<br>1,122 (72.76%)<br>420 (27.24%) |     |
|-----------------------------------|-----|--------------------------------------------|------------------------------------|------------------------------------------|-----|
| DECEASED                          | 13  | CLICK HERE FOR CUMULATIVE MEMBERSHIP DATA  | TOTAL FAMILY UNIT MEMBERS          |                                          | 372 |
| CLUB CANCELLED                    | 0   |                                            | FAMILY MEMBERS PAYING HALF 19 DUES |                                          | 400 |
| OTHER                             | 111 |                                            |